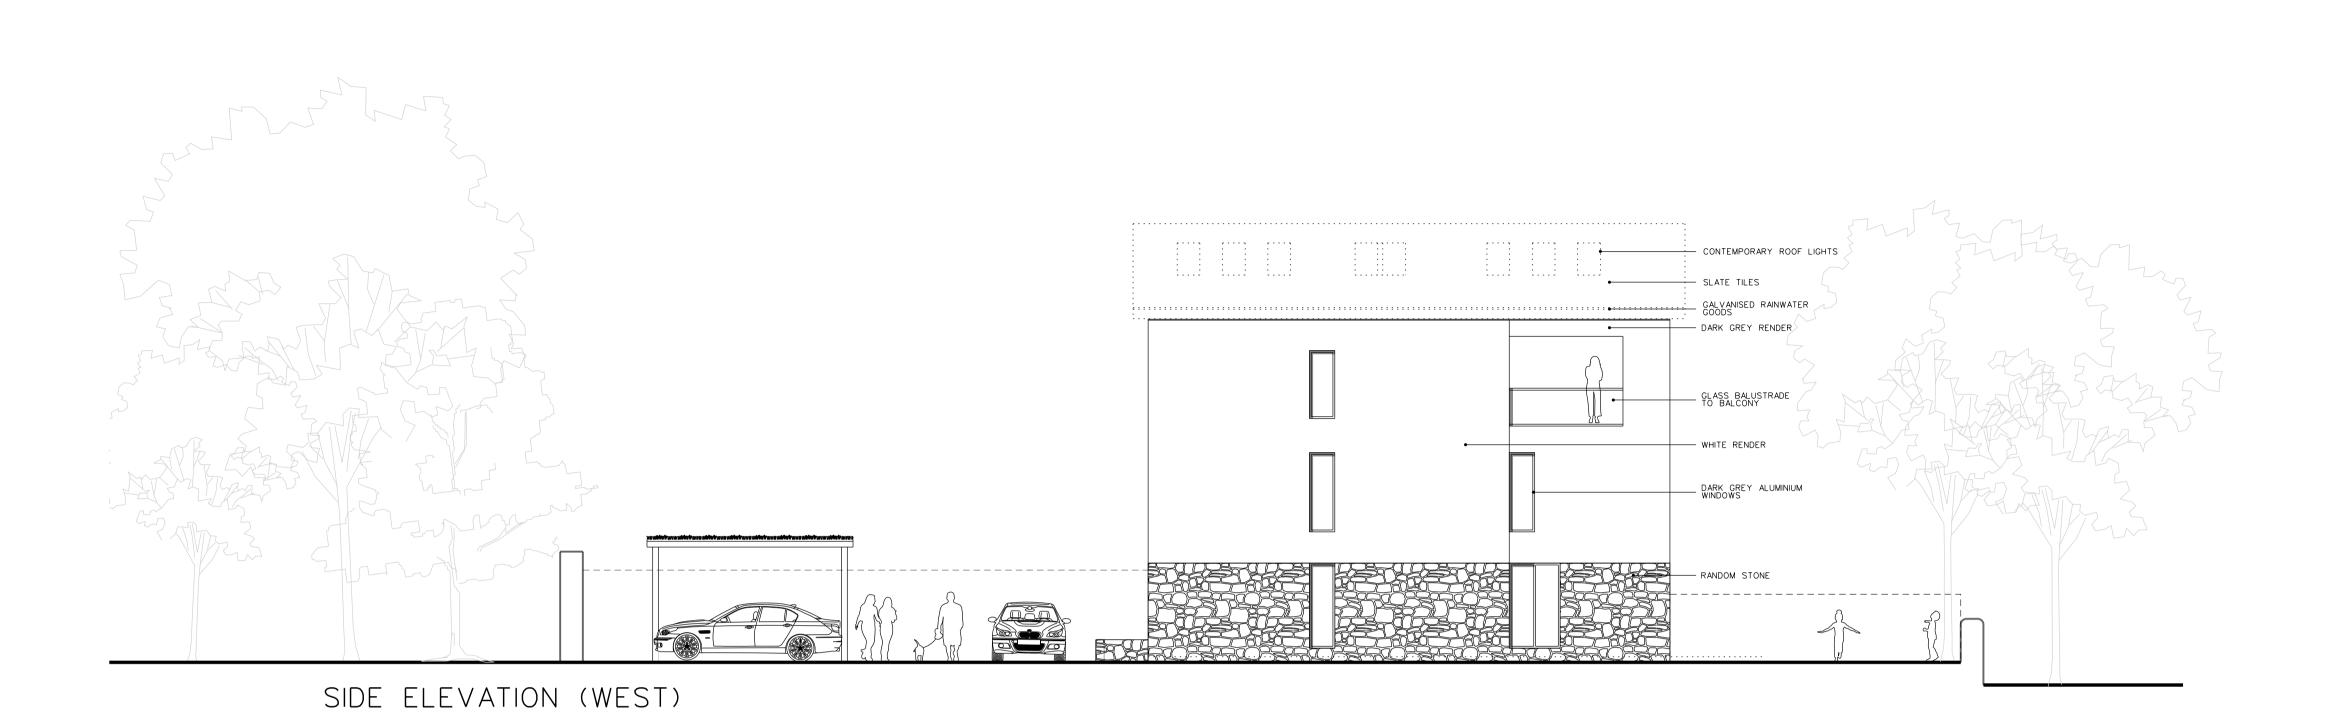

SIDE ELEVATION (EAST)

FITZARCHITECTS

THE PLACE - ATHENAEUM STREET SUNDERLAND

T +44 (0)191 563 7025 F +44 (0)191 510 1746 WWW.FITZARCHITECTS.CO.UK OFFICE@FITZARCHITECTS.CO.UK

CLIENT
STELLA PROPERTY INVESTMENTS

5 NEW DWELLINGS AT CHURCH LANE, WHITBURN

PLANNING

PROPOSED ELEVATIONS EAST AND WEST

| PROJECT NUMBER | SCALES     |
|----------------|------------|
| 1266           | 1:100 @ A1 |
|                |            |
| DRAWING NUMBER | DATE       |
| AL (00) 0011   | FEB 15     |
|                |            |
| DRAWN BY       | CHECKED BY |
| CRF            | СМ         |
| REVISION       | NORTH      |
|                |            |
|                |            |
|                |            |
|                |            |