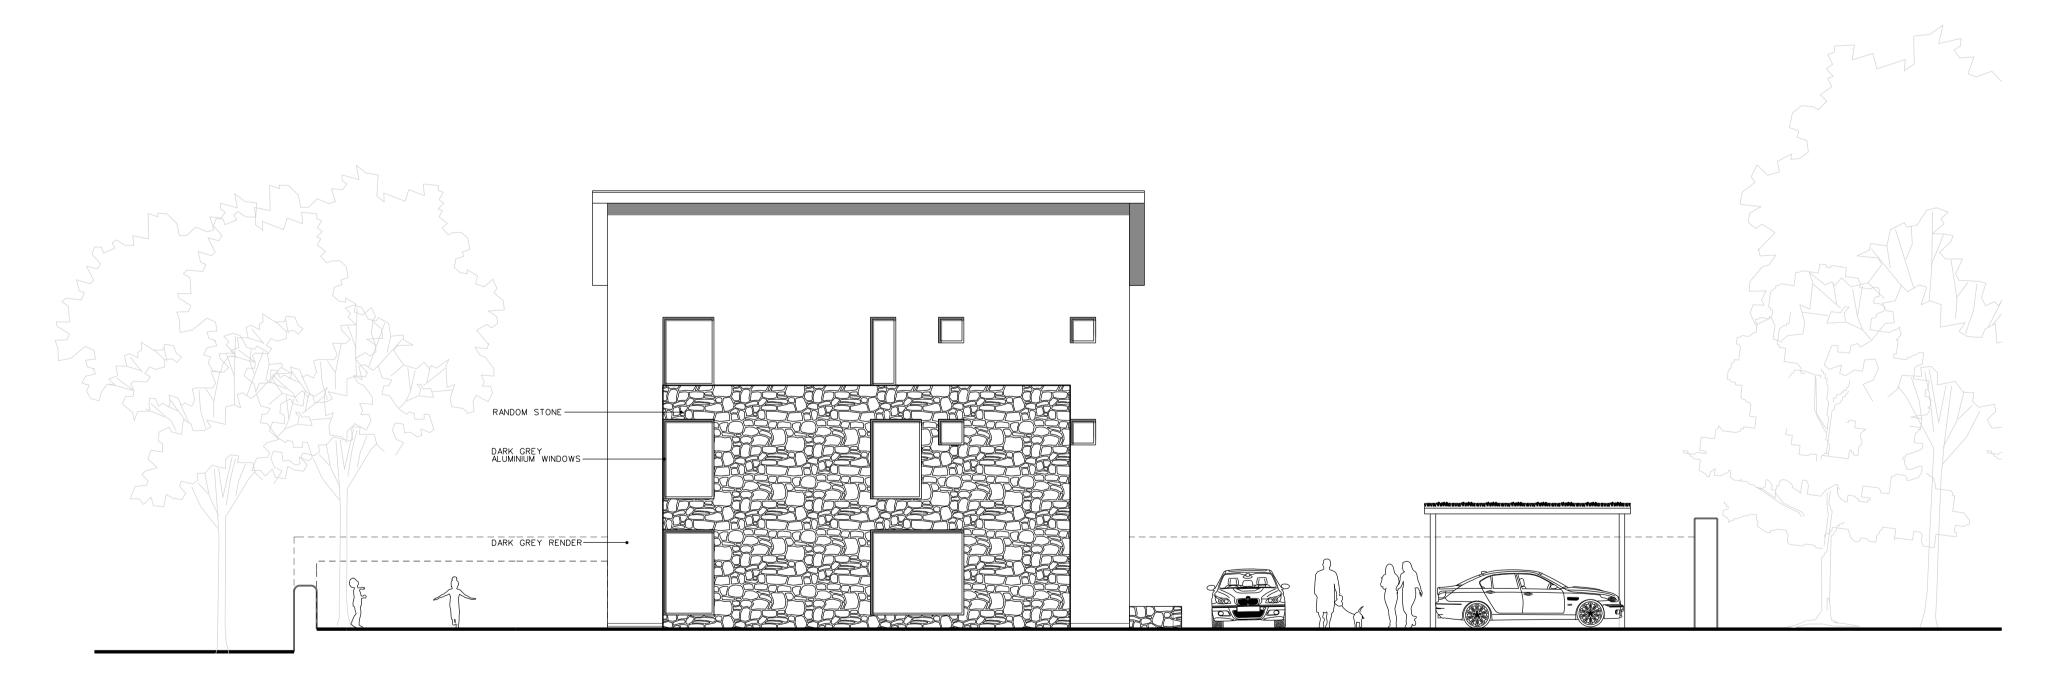

SIDE ELEVATION (EAST)

FITZARCHITECTS

THE PLACE - ATHENAEUM STREET SUNDERLAND

T +44 (0)191 563 7025 F +44 (0)191 510 1746 WWW.FITZARCHITECTS.CO.UK OFFICE@FITZARCHITECTS.CO.UK

CLIENT
STELLA PROPERTY INVESTMENTS

5 NEW DWELLINGS AT CHURCH LANE, WHITBURN

PLANNING

PROPOSED ELEVATIONS EAST AND WEST

| PROJECT NUMBER | SCALES     |
|----------------|------------|
| 1266           | 1:100 @ A1 |
|                |            |
| DRAWING NUMBER | DATE       |
| AL (00) 0011   | FEB 15     |
|                |            |
| DRAWN BY       | CHECKED BY |
| CRF            | СМ         |
| REVISION       | NORTH      |
|                |            |
|                |            |
|                |            |
|                |            |